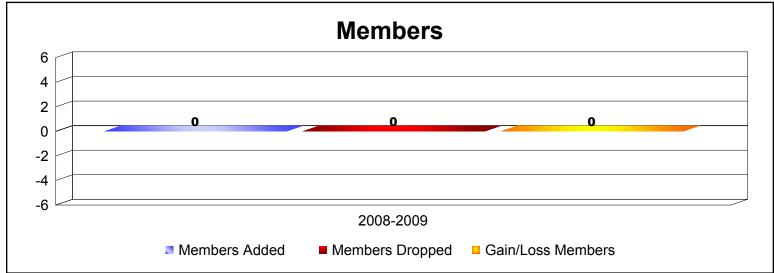

Disbanded Districts

As of June 2009 Cumulative

| Year      | New<br>Clubs | Dropped<br>Clubs | Gain/<br>Loss<br>Clubs | New<br>Members | Charter<br>Members | Reinstate<br>Members | Transfer<br>Members | Total<br>Member<br>Added | Total<br>Members<br>Dropped | Gain/<br>Loss<br>Members |
|-----------|--------------|------------------|------------------------|----------------|--------------------|----------------------|---------------------|--------------------------|-----------------------------|--------------------------|
| 2008-2009 | 0            | -1               | -1                     | 0              | 0                  | 0                    | 0                   | 0                        | 0                           | 0                        |
| Average   | 0            | -1               | -1                     | 0              | 0                  | 0                    | 0                   | 0                        | 0                           | 0                        |