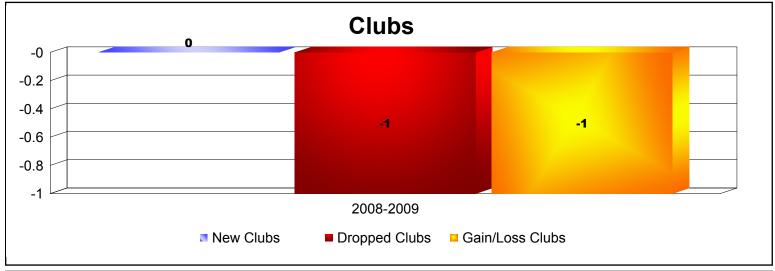

Disbanded Districts

As of June 2009 Cumulative

| Year      | New<br>Clubs | Dropped<br>Clubs | Gain/<br>Loss<br>Clubs | New<br>Members | Charter<br>Members | Reinstate<br>Members | Transfer<br>Members | Total<br>Member<br>Added | Total<br>Members<br>Dropped | Gain/<br>Loss<br>Members |
|-----------|--------------|------------------|------------------------|----------------|--------------------|----------------------|---------------------|--------------------------|-----------------------------|--------------------------|
| 2008-2009 | 0            | -1               | -1                     | 0              | 0                  | 0                    | 0                   | 0                        | 0                           | 0                        |
| Average   | 0            | -1               | -1                     | 0              | 0                  | 0                    | 0                   | 0                        | 0                           | 0                        |